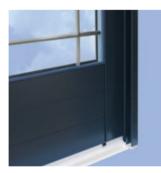

STANDARD FEATURES INCLUDE:

**INSULATED SASH AND FRAME** Exceeds Energy Star Standards by up to 50%.

DURABLE FIBERGLASS FRAMING Stronger than PVC and wood.

HIGH SECURITY LOCK Two point anti-lift lock.