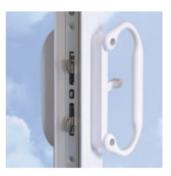

STANDARD FEATURES INCLUDE:

**INSULATED SASH AND FRAME** Exceeds Energy Star Standards by up to 50%.

DURABLE FIBERGLASS FRAMING Stronger than PVC and wood.

HIGH SECURITY LOCK Two point anti-lift lock.