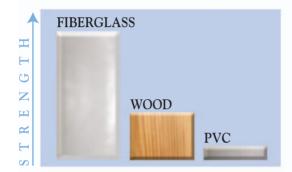

STANDARD FEATURES INCLUDE:

**INSULATED SASH AND FRAME** Exceeds Energy Star Standards by up to 50%.

DURABLE FIBERGLASS FRAMING Stronger than PVC and wood.

HIGH SECURITY LOCK Two point anti-lift lock.