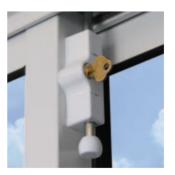

STANDARD FEATURES INCLUDE:

**INSULATED SASH AND FRAME** Exceeds Energy Star Standards by up to 50%.

DURABLE FIBERGLASS FRAMING Stronger than PVC and wood.

HIGH SECURITY LOCK Two point anti-lift lock.